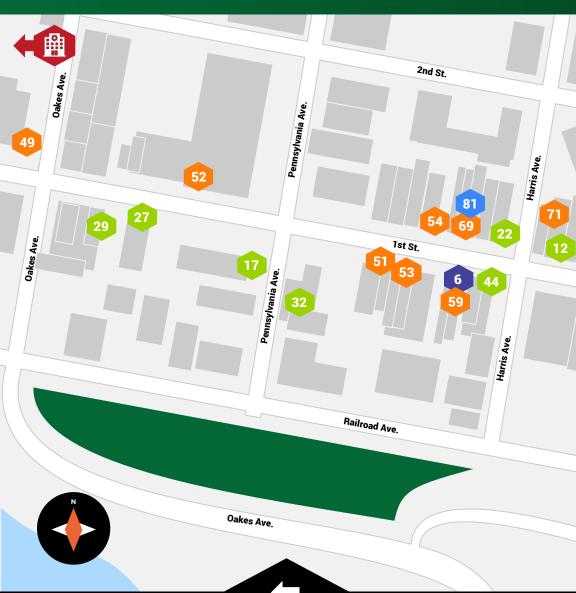

# TOWN MAP

# LOCATIONS TO THE WEST OF MAP

DISCOVER ROSLYN BUSINESSES AT ROSLYNDOWNTOWN.ORG

# LOCATIONS TO THE EAST OF MAP

LEARN MORE ABOUT CLE ELUM'S DOWNTOWN BUSINESSES AT CLEELUMDOWNTOWN.COM